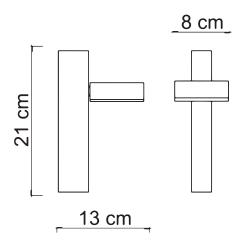

1980 ADAM/A

Power 9W Led Integrated 220/240 V- 50/60Hz Input

Kelvin 3000 Dimmable No Real Lumen 749 CRI 85 ΙP 20