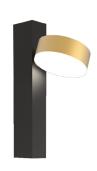

## ADAM/A

Wall lamp

A collection with a current and basic design, whose simplicity makes it suitable for lighting any space. Adam is made up of a black metal frame with brushed brass details, and an acrylic diffuser, which spreads the Led light evenly.